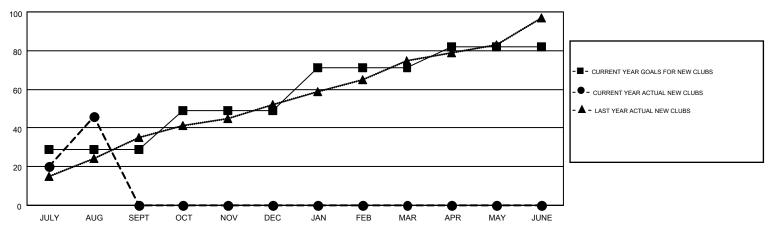

## MONTHLY MEMBERSHIP PROGRESS REPORT

Multiple District 323

Results as of: 8/31/2016

**LOCATION: INDIA** 

 $\mathsf{GMT}\;\mathsf{CA}\;6$ 

KAMLESH JAIN

| Clubs  RESULTS FOR 2016-2017 |    |    |   |    |  |  |  |
|------------------------------|----|----|---|----|--|--|--|
|                              |    |    |   |    |  |  |  |
| JULY/AUG/SEPT                | 29 | 46 | 7 | 39 |  |  |  |
| OCT/NOV/DEC                  | 20 | 0  | 0 | 0  |  |  |  |
| JAN/FEB/MAR                  | 22 | 0  | 0 | 0  |  |  |  |
| APR/MAY/JUNE                 | 11 | 0  | 0 | 0  |  |  |  |