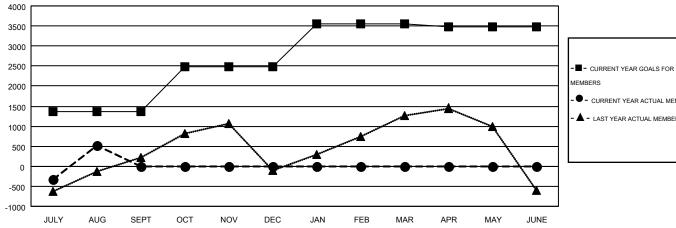

|                       |                    | Members                                |                    |                  |  |  |
|-----------------------|--------------------|----------------------------------------|--------------------|------------------|--|--|
| RESULTS FOR 2016-2017 |                    |                                        |                    |                  |  |  |
| QUARTER               | NEW MEMBER<br>GOAL | CHARTER AND<br>NEW<br>MEMBERS<br>ADDED | DROPPED<br>MEMBERS | NET<br>GAIN/LOSS |  |  |
| JULY/AUG/SEPT         | 1,366              | 2,563                                  | 2,055              | 508              |  |  |
| OCT/NOV/DEC           | 1,107              | 0                                      | 0                  | 0                |  |  |
| JAN/FEB/MAR           | 1,084              | 0                                      | 0                  | 0                |  |  |
| APR/MAY/JUNE          | -82                | 0                                      | 0                  | 0                |  |  |